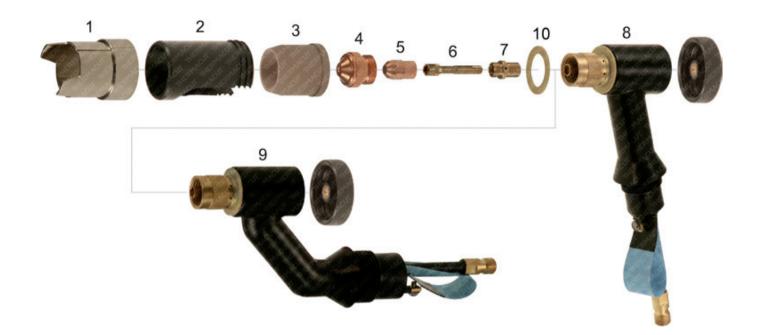

## PT-17A®

| Item | Part No. | Ref. No. | Description       | Std. Pkg. | ltem | Part No. | Ref. No. | Description           | Std. Pkg. |
|------|----------|----------|-------------------|-----------|------|----------|----------|-----------------------|-----------|
| 1.   | T-1897   | 19989    | Heat Shield Guard | 1         | 5.   | T-0305   | 19918    | Electrode             | 5         |
| 2.   | T-1201   | 19502    | Shroud, (=19499)  | 1         | 6.   | T-1202   | 19114    | Baffle Tube           | 1         |
| 3.   | T-0299   | 19124    | Heat Shield       | 1         | 7.   | T-1203   | 20053    | Electrode Adaptor     | 1         |
| 4.   | T-1200   | 19914    | Cutting Tip 30A   | 1         | 8.   | T-1204   | 20008    | Torch Body 70° - Hand | 1         |
|      | T-0301   | 19915    | Cutting Tip 50A   | 1         | 9.   | T-1205   | 20010    | Torch Body, Machine   | 1         |
|      | T-0302   | 19916    | Cutting Tip 70A   | 1         | 10.  | T-1890   | 19575    | Gasket                | 1         |
|      | T-0303   | 19917    | Cutting Tip 80A   | 1         | NS   | T-0300   | 19124-1  | Heat Shield           | 1         |
|      | T-0304   | 20056    | Cutting Tip 100A  | 1         |      |          |          |                       |           |